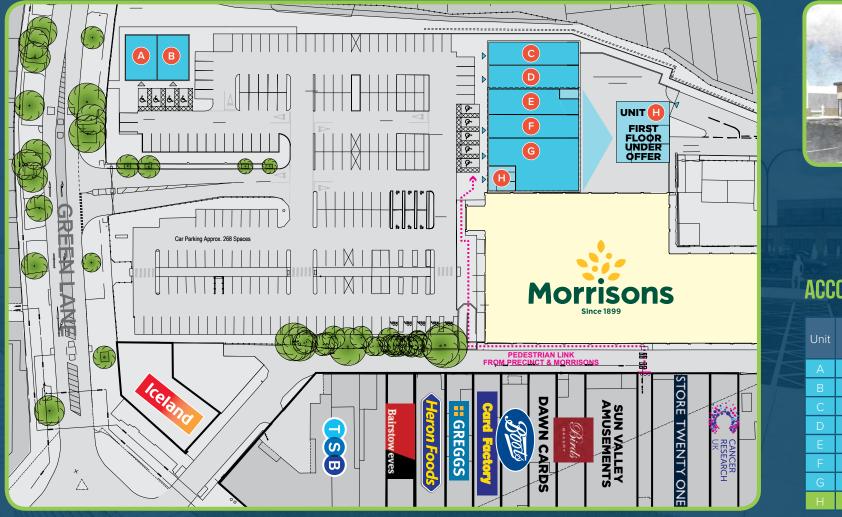

#### **SITE PLAN**

#### ACCOMMODATION

|  | Unit | Availability | Size  |        |
|--|------|--------------|-------|--------|
|  |      |              | sq ft | sq m   |
|  | А    | To Let GF    | 1,000 | 92.9   |
|  | В    | To Let GF    | 1,000 | 92.9   |
|  | С    | To Let GF    | 1,500 | 139    |
|  | D    | To Let GF    | 1,500 | 139    |
|  | Е    | To Let GF    | 1,500 | 139    |
|  | F    | To Let GF    | 1,500 | 139    |
|  | G    | To Let GF    | 3,000 | 279    |
|  | Н    | Gym          | 6,900 | 641.03 |

#### **THE SCHEME**

The Proposed scheme will include 11,500 sq ft (GIA) on ground floor adjacent to the existing Wm Morrisons foodstore for retail use, a first floor unit extending to 6,850 sq ft (GIA) for gym use, 2,000 sq ft (GIA) pod unit for retail / leisure use in the car park and 268 shared car parking spaces.