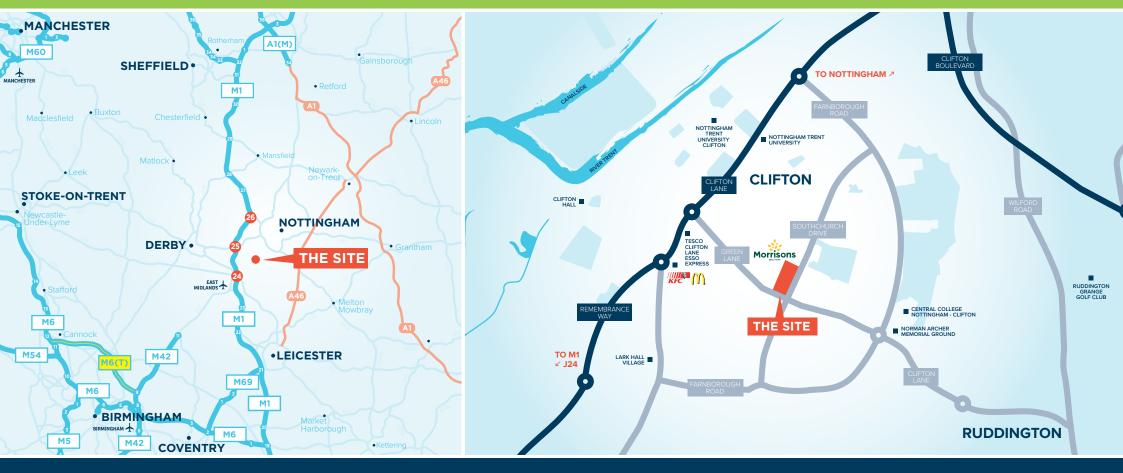

#### LOCATION

Green Lane, Clifton is located 5 miles to the South West of Nottingham, along the A453, which is a principal thoroughfare from the M1 (Junction 24) to the city.

Clifton has a population of over 26,000 people, and is also adjacent to part of Nottingham Trent University. Clifton is also close to other suburbs such as Ruddington, Gotham and Wilford.

#### 'Clifton is one of Nottinghamshire's largest suburbs with a population of 26,800 people' (ONS)

GREEN LANE • CLIFTON • NOTTINGHAM • NG11 9LQ

'In recent years the Council have heavily invested in the construction of Line 2 of the Nottingham Express Tram system, which stops through Clifton, before continuing to Nottingham City Centre providing excellent links throughout Nottingham'